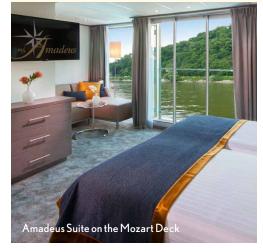

#### SPACIOUS ACCOMMODATIONS

With Strauss- and Mozart-Deck cabins of 188 square feet and suites of 284 square feet, accommodations aboard offer space and comfort.

#### HAYDN-DECK

- Amadeus Suite (284 sq. ft.), walk-out balcony
- B-1 (188 sq. ft.), French balcony
- A-1(188 sq. ft.), French balcony
- B-4 (188 sq. ft.), French balcony