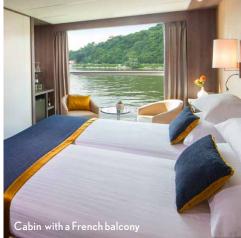

# 'Amadeus Silver III'

This sleek river ship took inspiration from its award-winning sister ship, 'Amadeus Silver.' Innovative and designed for sustainable travel, the vessel features panoramic windows in all public areas, walk-out balconies in suites and windows in A&K-selected cabins that transform into an open-air French balcony.

#### SPACIOUS ACCOMMODATIONS

With Strauss- and Mozart-Deck cabins of 188 square feet and suites of 284 square feet, accommodations aboard offer space and comfort.

#### HAYDN-DECK

- Amadeus Suite (284 sq. ft.), walk-out balcony
- B-1 (188 sq. ft.), French balcony
- A-1(188 sq. ft.), French balcony
- B-4 (188 sq. ft.), French balcony