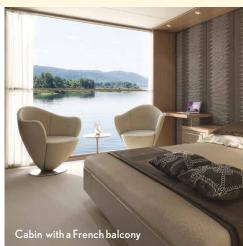

# 'Amadeus Silver III' and 'Amadeus Silver II'

These sleek river ships took inspiration from their award-winning sister ship, 'Amadeus Silver.' Innovative and designed for sustainable travel, both vessels feature panoramic windows in all public areas, walk-out balconies in suites and windows in A&K-selected cabins that transform into an open-air French balcony.

# HAYDN-DECK

- Amadeus Suite (284 sq. ft.), walk-out balcony
- B-1(188 sq. ft.), French balcony
- A-1(188 sq. ft.), French balcony
- B-4 (188 sq. ft.), French balcony