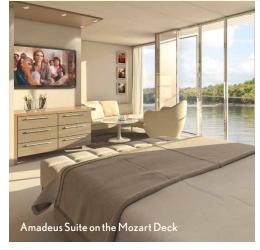

# SPACIOUS ACCOMMODATIONS

With Strauss- and Mozart-Deck cabins of 188 square feet and suites of 284 square feet, accommodations aboard both vessels offer space and comfort.

# HAYDN-DECK

- Amadeus Suite (284 sq. ft.), walk-out balcony
- B-1(188 sq. ft.), French balcony
- A-1(188 sq. ft.), French balcony
- B-4 (188 sq. ft.), French balcony