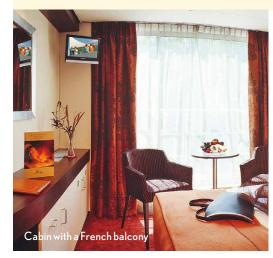

#### PANORAMIC VIEWS

Floor-to-ceiling windows in the lounge and a French balcony in Strauss- and Mozart-Deck cabins promise great views around every river bend.