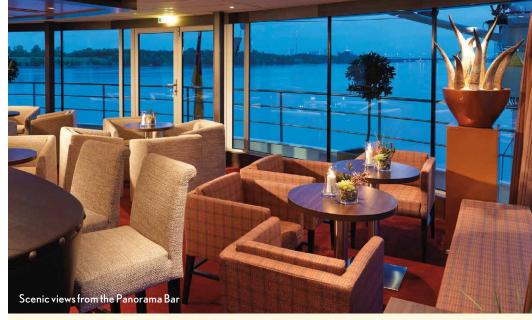

#### PANORAMIC VIEWS

Floor-to-ceiling windows in the lounge and a French balcony in Strauss- and Mozart-Deck cabins promise great views around every river bend.