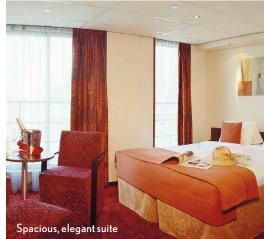

# 'Amadeus Diamond'

This floating hotel is the perfect gateway to the charm of northern France. As you cruise, enjoy your fellow guests over a convivial cup of freshly brewed coffee, practice your putting on Sun Deck or enjoy a relaxing massage.

# 'Amadeus Diamond' at a Glance

- Built in 2009
- 62 cabins and 12 suites
- All meals included on board, with house wine and beer at lunch and dinner
- Approximately 40 crew members
- Floor-to-ceiling windows in public areas
- Amenities include hairdresser, massage room and shuffleboard court