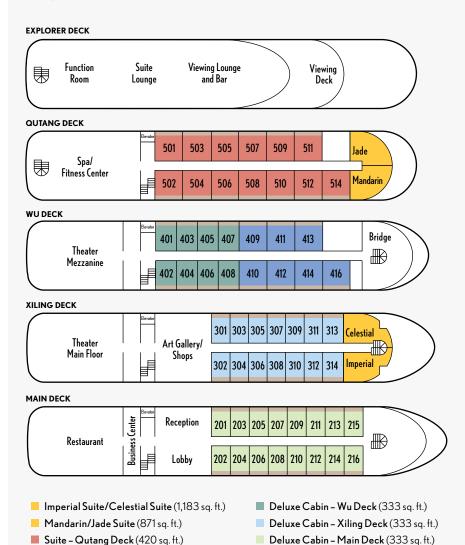

## **DECK PLAN**

NOTE: The following cabins are interconnecting: 501/503, 502/504, 401/403, 402/404, 405/407, 406/408, 409/411, 301/303, 302/304, 305/307, 306/308, 309/311, 310/312, 201/203, 202/204, 205/207, 206/208, 209/211, 210/212

Suite - Wu Deck (420 sq. ft.)

NOTE: The following cabins and suites are fixed king beds and cannot be converted into twin beds:

Celestial Suite, Imperial Suite, Jade Suite, Mandarin Suite, 401, 402, 405, 406, 301, 302, 303, 307, 308, 311, 312, 313, 314, 203, 204, 207, 208, 211, 212