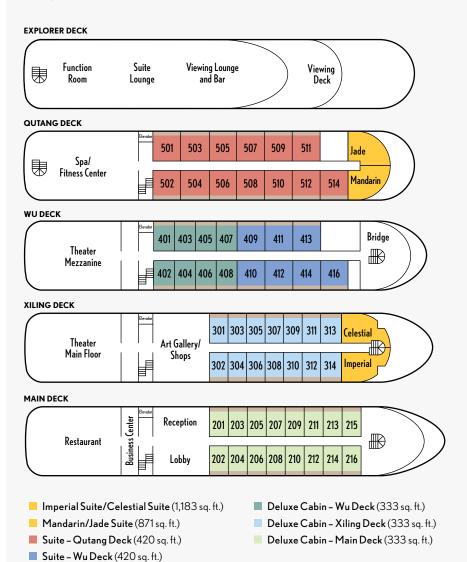

## **DECK PLAN**

NOTE: The following cabins are interconnecting: 501/503, 502/504, 401/403, 402/404, 405/407, 406/408, 409/411, 301/303, 302/304, 305/307, 306/308, 309/311, 310/312, 201/203, 202/204, 205/207, 206/208, 209/211, 210/212

NOTE: The following cabins and suites are fixed king beds and cannot be converted into twin beds:

Celestial Suite, Imperial Suite, Jade Suite, Mandarin Suite, 401, 402, 405, 406, 301, 302, 303, 307, 308, 311, 312, 313, 314, 203, 204, 207, 208, 211, 212