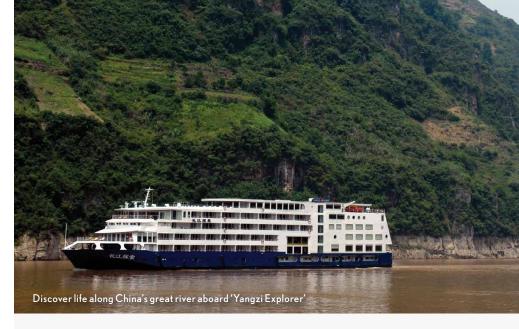

# Sanctuary 'Yangzi Explorer'

With luxurious staterooms and public areas, expert onboard guides, and a peerless staff and crew, 'Yangzi Explorer' is ideal for cruising the mighty Yangtze.

#### SHIP DETAILS AT A GLANCE

- 38 deluxe cabins, 20 suites and four specialty suites
- > Private balcony in all cabins and suites
- > Viewing lounge with bar
- > International restaurant offering a wide array of menu options
- Double-decker theater area with bar
- > Spa and beauty salon