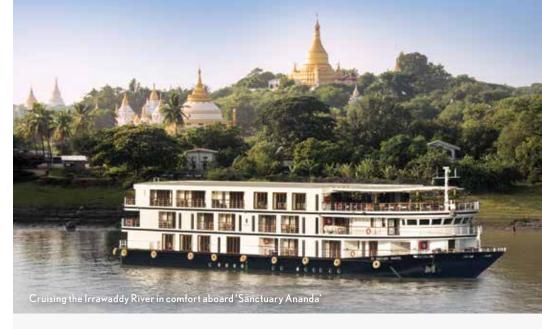

# 'Sanctuary Ananda'

Custom built for cruising the Irrawaddy River by local shipbuilders using age-old knowledge and traditional materials, 'Sanctuary Ananda' transports you into a world of luxury and comfort with the modern amenities of a fine hotel.