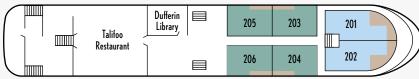

## SUPERB FOOD & WINES

The cuisine on 'Sanctuary Ananda' is superb and includes authentic Burmese and international dishes prepared by onboard chefs, paired with wines from the vessel's cellar.

## YOUR EVERY NEED ATTENDED

The needs of the mind and spirit are attended to as well, with complimentary early morning meditation and evening lectures on local customs, culture and history. With a nearly 1:1 staff-to-guest ratio, 'Sanctuary Ananda' delivers superior service onboard and on shore throughout your voyage.



# **DECK PLAN**

## **BHAMO DECK**



#### MANDALAY DECK

| Mindoon<br>Al Fresco<br>Dining | 309 | 307 | 305 | 303 | 301 |  |
|--------------------------------|-----|-----|-----|-----|-----|--|
|                                | 310 | 308 | 306 | 304 | 302 |  |

### BAGAN DECK



#### YANGON DECK



- Aloungpayah Owner's Suite (807 sq. ft.)
- Luxury Suite (334 sq. ft. avg.)
- Deluxe Cabin Mandalay Deck (291 sq. ft. avg.)
- Deluxe Cabin Bagan Deck (290 sq. ft. avg.)
- Classic Cabin Bagan Deck (290 sq. ft. avg.)