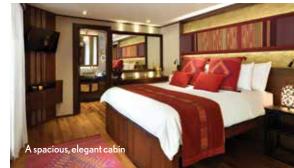

# **ELEGANT, AMPLE CABINS**

'Sanctuary Ananda' offers the most elegant accommodations on the Irrawaddy River. The decor of every cabin and suite is a contemporary fusion of traditional Burmese handicrafts, local fabrics, teak wood and lacquerware.

Each ample cabin or suite (290 to 334 square feet) is named for a historic Irrawaddy Flotilla ship and adorned with a vintage photograph of its namesake vessel. The comfortable beds feature luxurious Malaika Egyptian cotton sheets. You may also upgrade to the ship's one, lavishly outfitted, 807-square-foot Aloungpayah Owner's Suite.