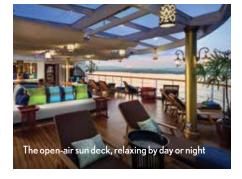

## SHIP DETAILS AT A GLANCE

- 21 spacious cabins and suites, each with its own private balcony
- One 807-square-foot Aloungpayah
  Owner's Suite
- Panoramic lounge with floor-to-ceiling windows for easy viewing
- Air conditioning and TV in all cabins and suites

## YOUR EVERY NEED ATTENDED

The needs of the mind and spirit are attended to as well, with complimentary early morning meditation and evening lectures on local customs, culture and history. With a nearly 1:1 staff-to-guest ratio, 'Sanctuary Ananda' delivers superior service onboard and on shore throughout your voyage.