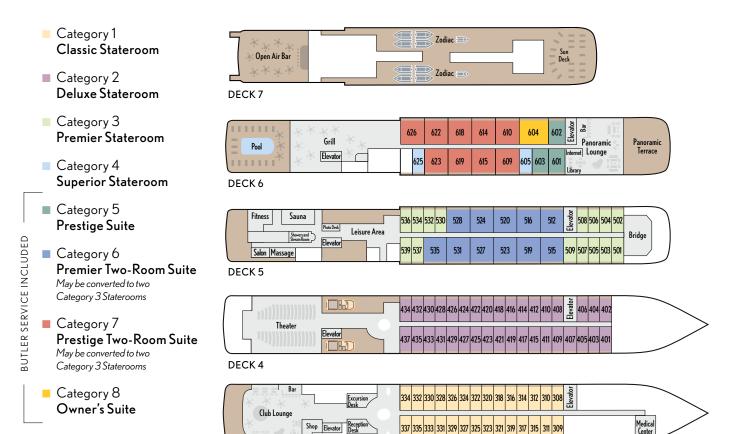

## Le Soleal: Special Configuration for A&K Charters

## Exclusively Featured on A&K Expeditions

- ► A guest capacity limited to 199 (from a maximum of 264)
- ► A&K's acclaimed Expedition Team (average of 20 experts)
- ► Intimate personnel-to-guest ratio of 1 to 1.3
- ► All English-speaking ship staff

- ▶ Private balcony with every guest stateroom and suite
- ► Complimentary butler service with every suite
- ► A&K's complimentary Traveller's Valet laundry service
- ► Complimentary Wi-Fi (access and speed vary)

Restaurant located on Deck 2

## **Amenities**

- ► Restaurant and Grill featuring indoor/outdoor seating
- ► Panoramic Terrace/Bar and Club Lounge/Bar with live music

DECK 3

- ► Open bar (excluding premium wines and spirits)
- ► Complimentary 24-hour room service
- ► Sun Deck and observation areas
- ► Heated outdoor pool
- ► Full-service Spa with massage rooms, sauna and steam room
- ▶ Panoramic Fitness Center with Kinesis® wall
- ► Theater, Library and Boutique
- ► Three elevators
- ▶ 24-hour Medical Center with certified doctor and nurse

## Ship Details

- ► Launched: 2011-2013
- ► Overall length: 466 feet
- ► Cruising speed: 14 knots
- ► Ice class: 1C
- ► Technology: Advanced navigation, stabilization, propulsion, and emissions and wastewater management systems
- Standards: USPHS U.S. Coast Guard's Rules Comfort Class 1 Clean-Ship Certification (meets or exceeds all IMO, EPA, IAATO and AECO operating standards)
- ► Flag: French

Categories 1-4

Staterooms

Cabin: 195 sq. ft. (18 sq. m.)

Balcony: 43 sq. ft. (4 sq. m.)

Category 5
Prestige Suite
Cabin: 290 sq. ft. (27 sq. m.)
Balcony: 54 sq. ft. (5 sq. m.)

Categories 6-7
Premier and Prestige Two-Room Suites
Cabin: 390 sq. ft. (36 sq. m.)
Balcony: 86 sq. ft. (8 sq. m.)

Category 8
Owner's Suite
Cabin: 484 sq. ft. (45 sq. m.)
Balcony: 97 sq. ft. (9 sq. m.)