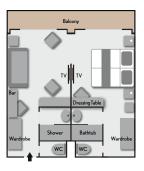

All staterooms and suites feature a private balcony, on-demand TV, minibar, Nespresso machine, plush robes and slippers, and luxury bath products.

Every suite includes butler service, welcome Champagne, nightly canapés and packing/unpacking on request.

Category 8
Owner's Suite
Cabin: 484 sq. ft. (45 sq. m.)
Balcony: 97 sq. ft. (9 sq. m.)