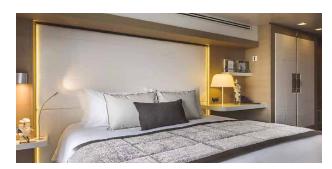

All staterooms and suites feature a private balcony, on-demand TV, minibar, Nespresso machine, plush robes and slippers, and luxury bath products.

Every suite includes butler service, welcome Champagne, nightly canapés and packing/unpacking on request.

Categories 1-4

Staterooms

Cabin: 195 sq. ft. (18 sq. m.)

Balcony: 43 sq. ft. (4 sq. m.)

Category 5
Prestige Suite
Cabin: 290 sq. ft. (27 sq. m.)
Balcony: 54 sq. ft. (5 sq. m.)

Categories 6-7
Premier and Prestige Two-Room Suites
Cabin: 390 sq. ft. (36 sq. m.)
Balcony: 86 sq. ft. (8 sq. m.)