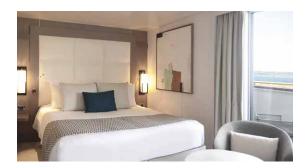

All staterooms and suites feature a private balcony, on-demand TV, minibar, Nespresso machine, plush robes and slippers, and luxury bath products.

Every suite includes butler service, welcome Champagne, nightly canapés and packing/unpacking on request.

Categories 1-4

Staterooms

Cabin: 195 sq. ft. (18 sq. m.)

Balcony: 43 sq. ft. (4 sq. m.)

Category 5
Prestige Suite
Cabin: 290 sq. ft. (27 sq. m.)
Balcony: 54 sq. ft. (5 sq. m.)

Categories 6-7
Premier and Prestige Two-Room Suites
Cabin: 390 sq. ft. (36 sq. m.)
Balcony: 86 sq. ft. (8 sq. m.)