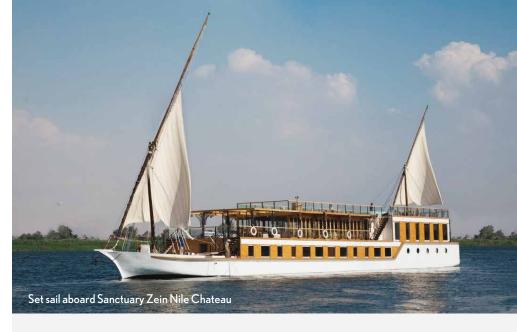

# Sanctuary Zein Nile Chateau

A bespoke dahabeah (traditional sailing boat) with only four cabins and two suites, Sanctuary Zein Nile Chateau is the Grand Dame of the Nile River.

### **Built to Explore Further**

The smallest of Sanctuary Retreats' boats, Sanctuary Zein Nile Chateau is the first of its kind on the Nile. With only four cabins and two suites, it is the epitome of style. This bespoke dahabeah can sail off the beaten path, unlike other vessels.