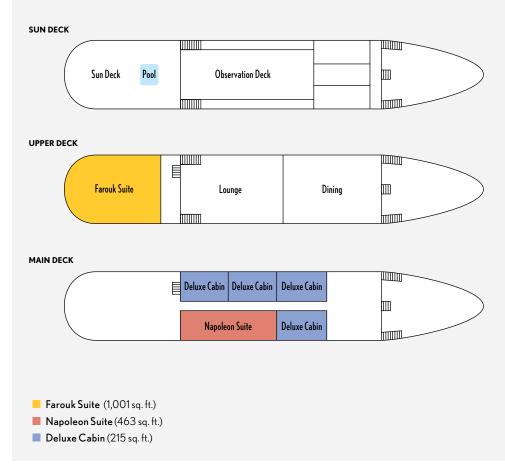

#### Deck Plan

## Ship Details at a Glance

- Four luxury cabins and two suites with cabincontrolled air conditioning and Nile views
- ► Accommodates a maximum of 12 guests
- Opulently styled dining area for buffets and elegant à la carte dinners
- Panoramic Upper Deck and Arabian-themed
  Sun Deck with heated dipping pool
- Doctor on call 24 hours a day
- ► Game room with Internet access

## Style & Comfort by Design

Drawing from Egypt's history, culture and geography, the luxurious, individually designed cabins and suites with modern bathrooms give way to an Arabian-themed Sun Deck with a heated dipping pool, spacious dining area, lounge and game room. A panoramic Upper Deck affords an ideal perch from which to watch life along the Nile flow by.