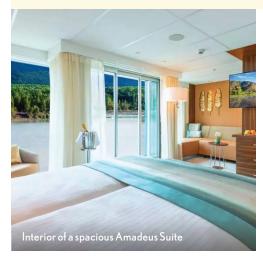

#### SPACIOUS ACCOMMODATIONS

With Strauss- and Mozart-Deck cabins of 188 square feet and suites of 284 square feet, accommodations aboard offer space and comfort.

#### HAYDN-DECK

- Amadeus Suite (284 sq. ft.), walk-out balcony
- t.), walk-out balcony B-1 (188 sq. ft.), French balcony
- A-1 (188 sq. ft.), French balcony
- B-4 (188 sq. ft.), French balcony