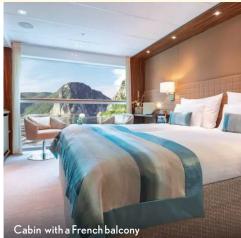

#### SPACIOUS ACCOMMODATIONS

With Strauss- and Mozart-Deck cabins of 188 square feet and suites of 284 square feet, accommodations aboard offer space and comfort.

#### HAYDN-DECK

- Amadeus Suite (284 sq. ft.), walk-out balcony
- t.), walk-out balcony B-1 (188 sq. ft.), French balcony
- A-1 (188 sq. ft.), French balcony
- B-4 (188 sq. ft.), French balcony