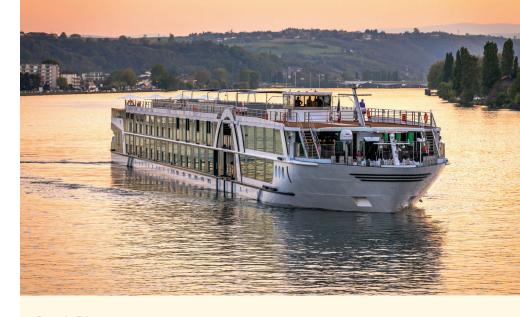

# 'Amadeus Star'

Designed for serene and elegant river travel, 'Amadeus Star' sparkles with the same contemporary style and inviting comfort that has distinguished its sister vessels. With panoramic windows, walk-out balconies in every suite and a full slate of amenities, 'Amadeus Star' makes an ideal vessel for discovering Europe's best.