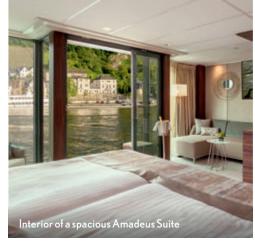

#### SPACIOUS ACCOMMODATIONS

With Strauss- and Mozart-Deck cabins of 188 square feet and suites of 284 square feet, accommodations aboard offer space and comfort.

## STRAUSS-DECK

HAYDN-DECK

- Amadeus Suite (284 sq. ft.), walk-out balcony
- A-1(188 sq. ft.), French balcony
- B-1(188 sq. ft.), French balcony
- B-4 (188 sq. ft.), French balcony