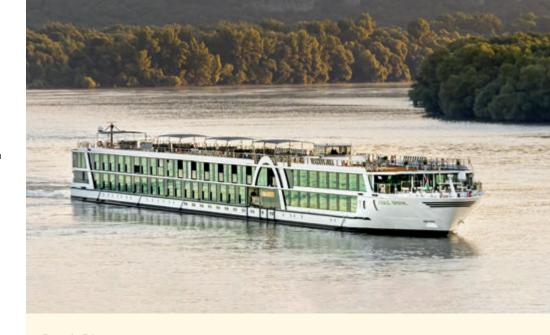

# 'Amadeus Imperial'

Launched in 2020, exquisite 'Amadeus Imperial' is a proud addition to the Amadeus fleet. Conveying the serene ambience and refreshing vitality of a day on the river, the ship features a sun deck, river terrace, lowerable panoramic windows along the width of the cabins, and suites equipped with an added outdoor balcony.

# 'Amadeus Imperial' at a Glance

- 72 cabins and 12 suites
- All meals included on board, with house wine and beer at lunch and dinner
- Floor-to-ceiling windows in public areas
- · Approximately 44 crew members
- Amenities include a hairdresser, fitness room, massage room, sun deck, wine bar and shuffleboard