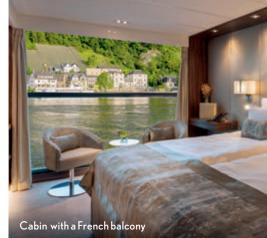

#### SPACIOUS ACCOMMODATIONS

With Strauss- and Mozart-Deck cabins of 188 square feet and suites of 284 square feet, accommodations aboard offer space and comfort.

## STRAUSS-DECK

HAYDN-DECK

- Amadeus Suite (284 sq. ft.), walk-out balcony
- A-1(188 sq. ft.), French balcony
- B-1(188 sq. ft.), French balcony
- B-4 (188 sq. ft.), French balcony